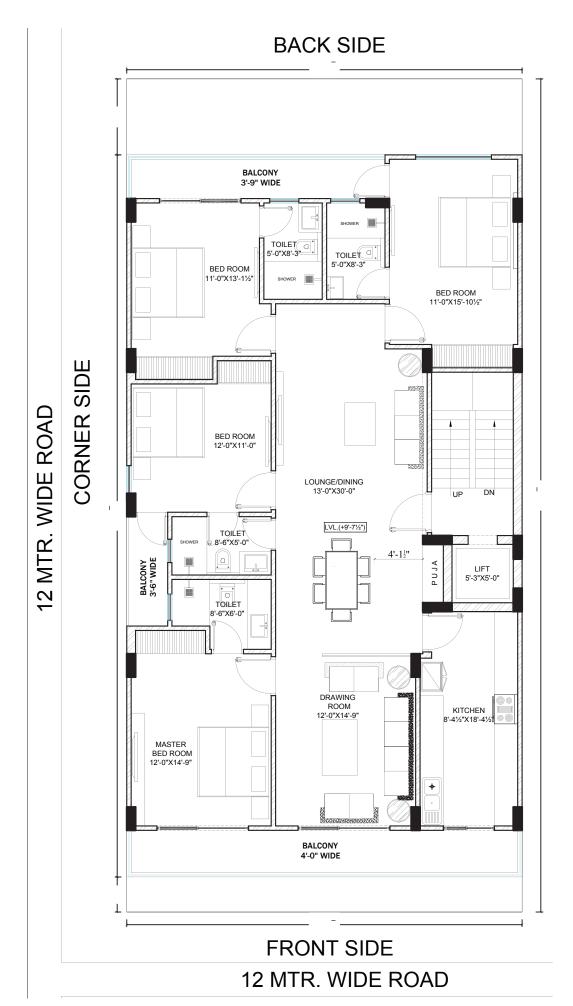

heighten real estate beyond mere walls and windows. Our approach is simple yet profound, embodying excellence in every brick, beam, and design, we create spaces that offer a sense of belonging.

With a stronger outlook in real estate, we are shaping a future where peaceful communities thrive. Our focus has always been to build environments that foster harmony and connection, where families aren't just living, but truly growing together. At 3B Builders, we believe that a home should be a sanctuary, a place where serenity meets sophistication, and where every corner reflects our unwavering dedication to quality. We're designing the future of community living.

FROM

REA

SEAL.

### LAYOUT PLAN (B-188)



### 12 MTR. WIDE ROAD

### **RENDERED FLOOR PLAN (B-188)**



### LAYOUT PLAN (C-260)



#### **RENDERED FLOOR PLAN (B-260)**



#### \*\*ALL RENDERS ARE INDICATIVE AND SUBJECT TO CHANGE BEFORE BOOKING



WALL DESIGN



**FALSE CEILING** 



WALL DESIGN



#### \*\*ALL RENDERS ARE INDICATIVE AND SUBJECT TO CHANGE BEFORE BOOKING





BEDWALL





### SPECIFICATIONS

| Structure                          | Rcc Framed Structure with Ready Mix Concrete ( Seismic Zone IV )<br>Anti Termite treatment<br>Use of Curing compound<br>Waterproofed by reputed brand Dr.Fixit or equivalent at terrace,UCT etc<br>Red bricks/AAC Blocks |  |  |
|------------------------------------|-------------------------------------------------------------------------------------------------------------------------------------------------------------------------------------------------------------------------