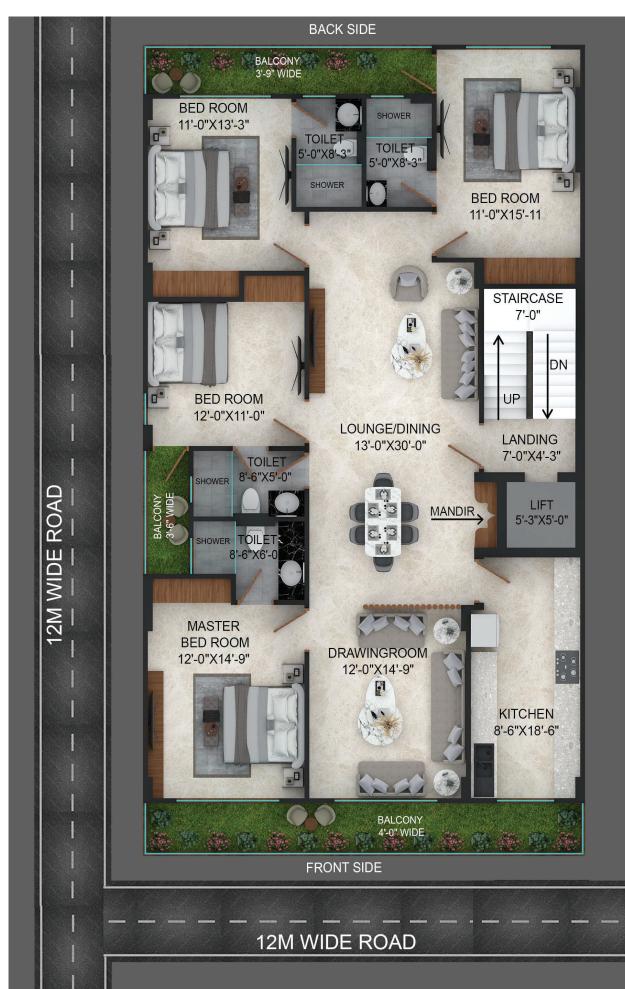

and windows. Our approach is simple yet profound, embodying excellence in every brick, beam, and design, we create spaces that offer a sense of belonging.

With a stronger outlook in real estate, we are shaping a future where peaceful communities thrive. Our focus has always been to build environments that foster harmony and connection, where families aren't just living, but truly growing together. At 3B Builders, we believe that a home should be a sanctuary, a place where serenity meets sophistication, and where every corner reflects our unwavering dedication to quality. We're designing the future of community living.

FROM

REA

SEAL.

### LAYOUT PLAN (B-188)



### 12 MTR. WIDE ROAD

### **RENDERED FLOOR PLAN (B-188)**



### LAYOUT PLAN (C-260)



#### **RENDERED FLOOR PLAN (B-260)**



#### \*\*ALL RENDERS ARE INDICATIVE AND SUBJECT TO CHANGE BEFORE BOOKING



WALL DESIGN



**FALSE CEILING** 



WALL DESIGN



#### \*\*ALL RENDERS ARE INDICATIVE AND SUBJECT TO CHANGE BEFORE BOOKING





BEDWALL





### SPECIFICATIONS

| Structure                          | Rcc Framed Structure with Ready Mix Concrete ( Seismic Zone IV )<br>Anti Termite treatment<br>Use of Curing compound<br>Waterproofed by reputed brand Dr.Fixit or equivalent at terrace,UCT etc<br>Red bricks/AAC Blocks |  |  |
|------------------------------------|--------------------------------------------------------------------------------------------------------------------------------------------------------------------------------------------------------------------------|--|--|
| Internal Door