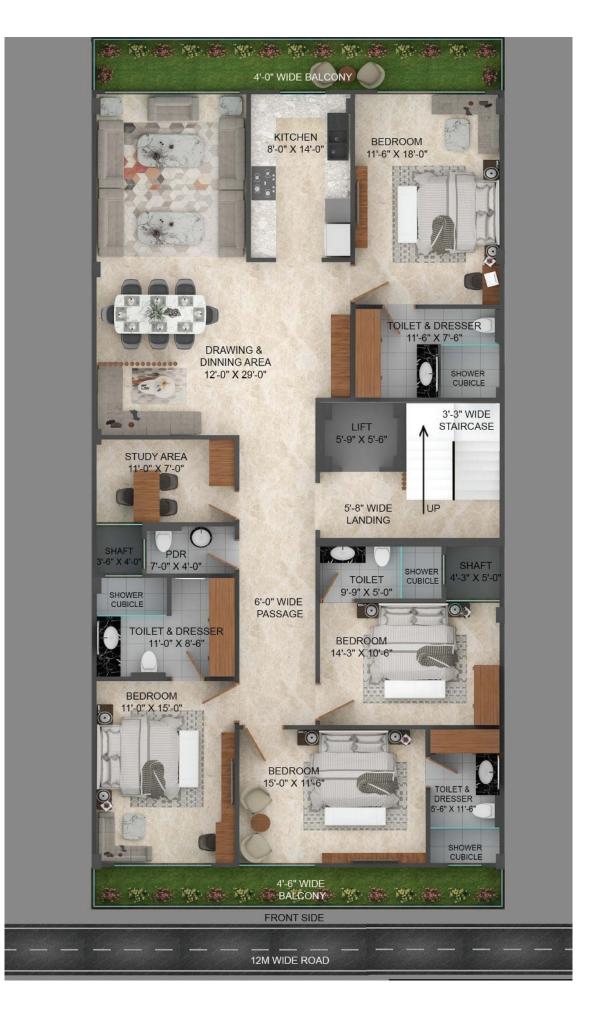

s rooted in a commitment to heighten real estate beyond mere walls and windows. Our approach is simple yet profound, embodying excellence in every brick, beam, and design, we create spaces that offer a sense of belonging.

With a stronger outlook in real estate, we are shaping a future where peaceful communities thrive. Our focus has always been to build environments that foster harmony and connection, where families aren't just living, but truly growing together. At 3B Builders, we believe that a home should be a sanctuary, a place where serenity meets sophistication, and where every corner reflects our unwavering dedication to quality. We're designing the future of community living.

FROM

REA

SEAL.

### LAYOUT PLAN (B-188)



### 12 MTR. WIDE ROAD

### **RENDERED FLOOR PLAN (B-188)**



### LAYOUT PLAN (C-260)



#### **RENDERED FLOOR PLAN (B-260)**



#### \*\*ALL RENDERS ARE INDICATIVE AND SUBJECT TO CHANGE BEFORE BOOKING



WALL DESIGN



**FALSE CEILING** 



WALL DESIGN



#### \*\*ALL RENDERS ARE INDICATIVE AND SUBJECT TO CHANGE BEFORE BOOKING





BEDWALL





### SPECIFICATIONS

| Structure                          | Rcc Framed Structure with Ready Mix Concrete ( Seismic Zone IV )<br>Anti Termite treatment<br>Use of Curing compound<br>Waterproofed by reputed brand Dr.Fixit or equivalent at terrace,UCT etc<br>Red bricks/AAC Blocks |  |  |
|------------------------------------|----------------------------------------------------------------------------------------------------------------------------------------------------------------------------------------------